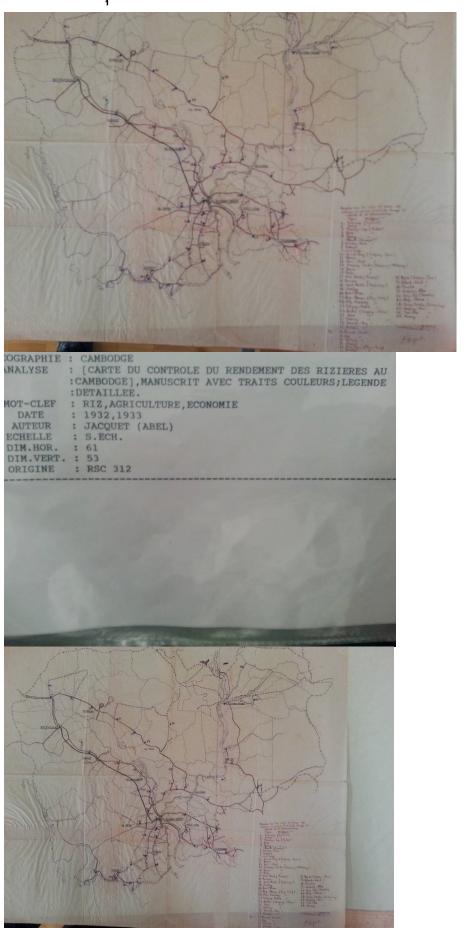

ផែនទីនៃប្រទេសកម្ពុជា Map of Kampuchea (Cambodia)

ថាច់ សេដ្ឋាៈ ថ្ងៃនេះរកឃើញផែនប្រទេសខ្មែរ ដែលបារាំងចាប់ផ្តើមគូរដោយដៃ នៅឆ្នាំ១៩៣២-

១៩៣៣។ ថ្ងៃទី០៥ សីហា ព.ស.២៥៥៩ គ.ស.២០១៥

Thach Setha: Today found map of Kampuchea (Cambodia), which the French colonial administrators cartographed manually in 1932-1933. August 5, B.E.2559 A.D.2015 [Mr. Thach Setha, KKC & KYAD delegation had conducted research on historical Khmer Krom documents at A.N.O.M. for the second time in the post-2014 Mass Demonstration to protect Khmer history after Vietnam failed to apologize to the Khmers publicly for falsely claiming Kampuchea Krom belongs to Vietnam for a long time.]